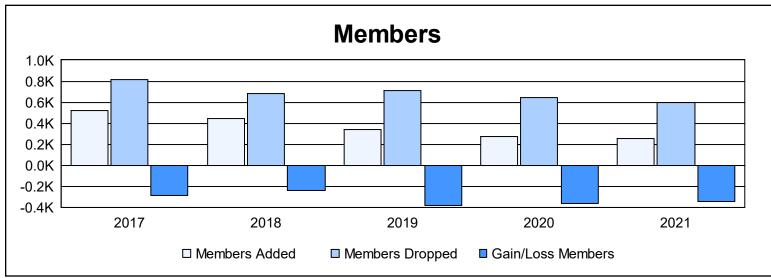

District 334 A As of June 2021 Cumulative

| Year      | New<br>Clubs | Dropped<br>Clubs | Gain/<br>Loss<br>Clubs | New<br>Members | Charter<br>Members | Reinstate<br>Members | Transfer<br>Members | Total<br>Member<br>Added | Total<br>Members<br>Dropped | Gain/<br>Loss<br>Members |
|-----------|--------------|------------------|------------------------|----------------|--------------------|----------------------|---------------------|--------------------------|-----------------------------|--------------------------|
| 2016-2017 | 1            | 0                | 1                      | 480            | 24                 | 10                   | 10                  | 524                      | 814                         | -290                     |
| 2017-2018 | 0            | 3                | -3                     | 426            | 0                  | 10                   | 8                   | 444                      | 680                         | -236                     |
| 2018-2019 | 0            | 3                | -3                     | 309            | 0                  | 9                    | 17                  | 335                      | 714                         | -379                     |
| 2019-2020 | 0            | 1                | -1                     | 252            | 0                  | 11                   | 13                  | 276                      | 642                         | -366                     |
| 2020-2021 | 0            | 4                | -4                     | 241            | 1                  | 6                    | 7                   | 255                      | 596                         | -341                     |
| Average   | 0            | 2                | -2                     | 342            | 5                  | 9                    | 11                  | 367                      | 689                         | -322                     |