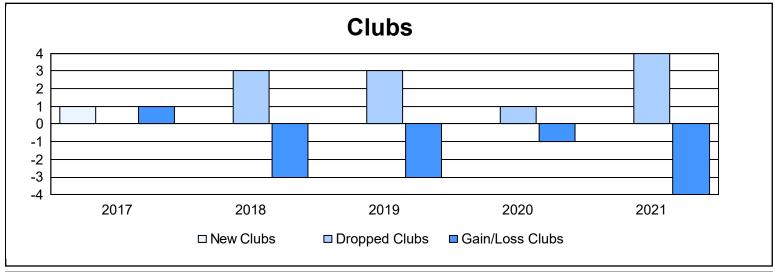

District 334 A As of June 2021 Cumulative

| Year      | New<br>Clubs | Dropped<br>Clubs | Gain/<br>Loss<br>Clubs | New<br>Members | Charter<br>Members | Reinstate<br>Members | Transfer<br>Members | Total<br>Member<br>Added | Total<br>Members<br>Dropped | Gain/<br>Loss<br>Members |
|-----------|--------------|------------------|------------------------|----------------|--------------------|----------------------|---------------------|--------------------------|-----------------------------|--------------------------|
| 2016-2017 | 1            | 0                | 1                      | 480            | 24                 | 10                   | 10                  | 524                      | 814                         | -290                     |
| 2017-2018 | 0            | 3                | -3                     | 426            | 0                  | 10                   | 8                   | 444                      | 680                         | -236                     |
| 2018-2019 | 0            | 3                | -3                     | 309            | 0                  | 9                    | 17                  | 335                      | 714                         | -379                     |
| 2019-2020 | 0            | 1                | -1                     | 252            | 0                  | 11                   | 13                  | 276                      | 642                         | -366                     |
| 2020-2021 | 0            | 4                | -4                     | 241            | 1                  | 6                    | 7                   | 255                      | 596                         | -341                     |
| Average   | 0            | 2                | -2                     | 342            | 5                  | 9                    | 11                  | 367                      | 689                         | -322                     |